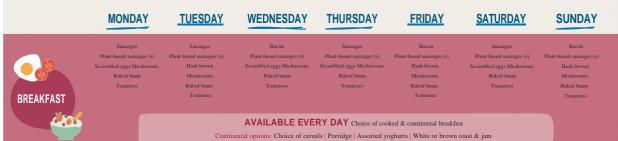

## Sample Menu

Please see below our sample menu which is delivered at all our PGL centres. All menus are designed with health and nutrition in mind and based on a traditional British menu. All guests have unlimited access to the salad bar and fruit during meal times. Please be aware that menus are a sample only and are subject to change.